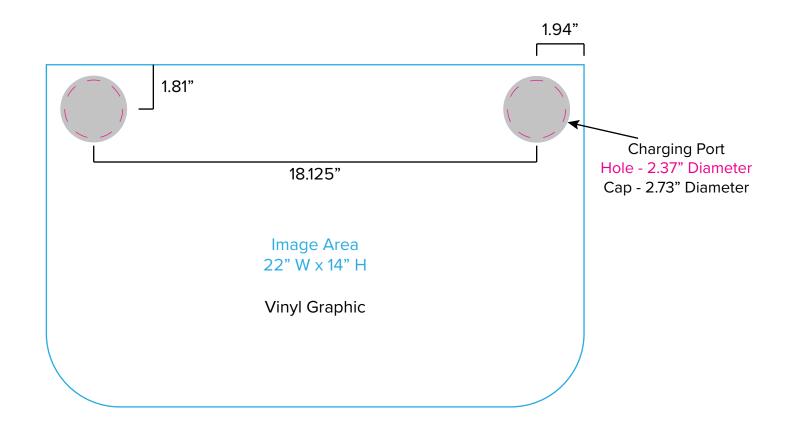

Page 1 3.2020

Graphic Template
Backwall Workstation Countertop – Vinyl Graphics

Graphics **NOT** included in base price. Please request pricing.

NOTE: All Raster Art (jpg, tiff,psd, png, etc.) must be at least 100 dpi at print size.

Standard kits are often customized. Please check with Customer Service to ensure that this template matches your specific job.

Page 2 3.2020