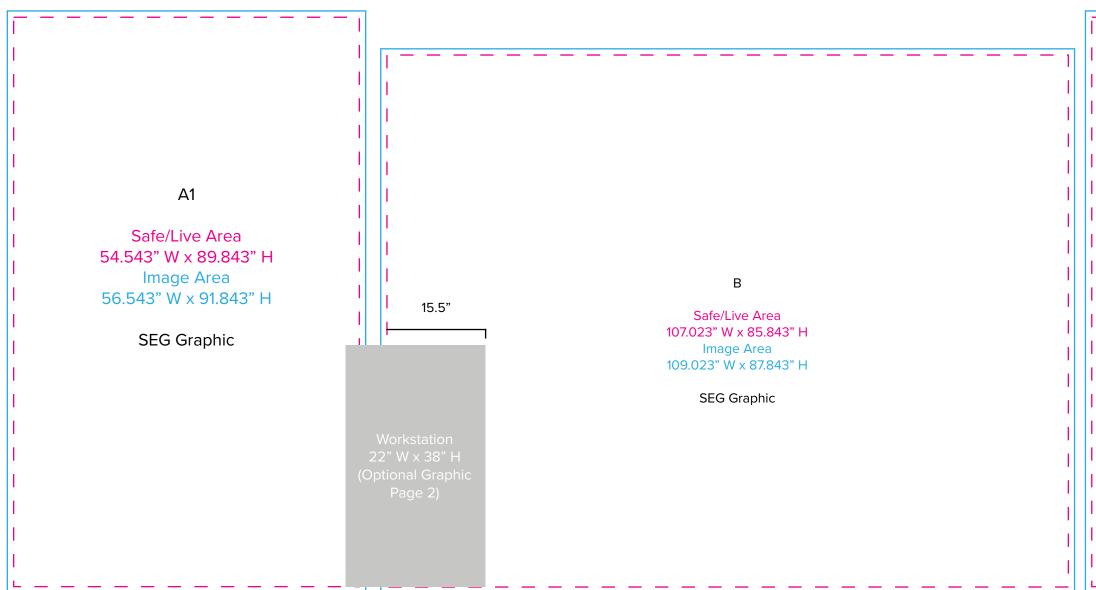

SYMPHONY

Graphic Template 10 x 20 Inline Exhibit Backwall with Concave Rectangular Panel & Flat, Rectangle Side Panels - SEG Graphics

Α2 Safe/Live Area 54.543" W x 89.843" H Image Area 56.543" W x 91.843" H **SEG Graphic** 

NOTE: All Raster Art (jpg, tiff,psd, png, etc.) must be at least 100 dpi at print size.

Standard kits are often customized. Please check with Customer Service to ensure that this template matches your specific job.