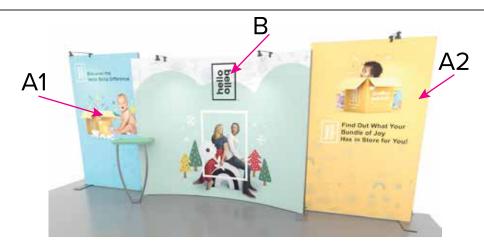

SYMPHONY

Graphic Template 10 x 20 Inline Exhibit Backwall with Concave Rectangular Panel & Flat, Rectangle Side Panels - SEG Graphics

Α2 Safe/Live Area 54.543" W x 89.843" H Image Area 56.543" W x 91.843" H **SEG Graphic** 